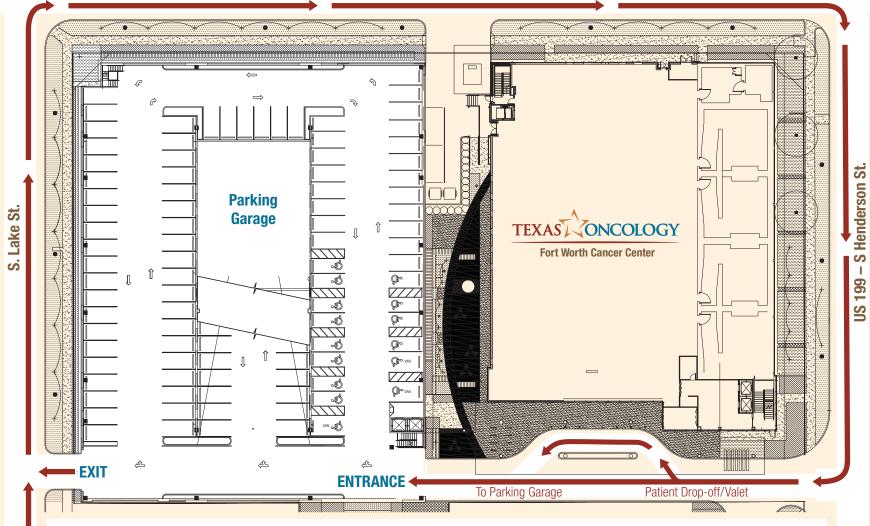

#### Important notes:

- There is only one entrance and exit to the parking garage. Traffic flow in front of Fort Worth Cancer Center is ONLY east to west.
- Please bring parking garage ticket with you into the building. Parking garage ticket will be validated inside upon arrival for patients. Must have validation to leave garage.
- Valet parking at no charge will be available during peak hours.

# **Driving Directions**

**From the West on Pennsylvania Avenue:** Turn left (north) on South Lake Street and circle the site turning right on West Peter Smith Street and Henderson Street to enter our parking garage from the north.

**From the North (I-30):** Travel south on Henderson Street and turn right in front of Fort Worth Cancer Center into the parking garage entrance.

**From the East on Pennsylvania Avenue:** Travel through the intersection and turn right on South Lake Street to circle the site turning right on West Peter Smith Street and Henderson Street to enter our parking garage from the north.

**From the South on Henderson Street:** Turn left onto Pennsylvania Avenue, with an immediate right on South Lake Street to circle the site turning right on West Peter Smith Street and Henderson Street to enter our parking garage from the north.